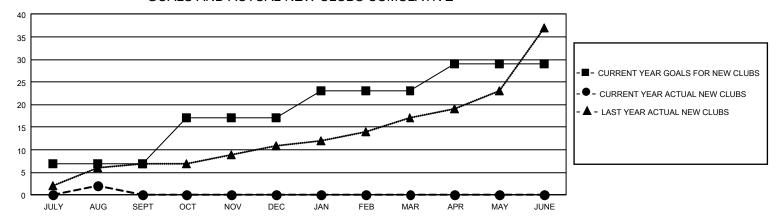

## GMT Constitutional Area 3, Group D

REPORT DOES NOT INCLUDE CLUBS IN UNDISTRICTED AREAS.

| Clubs                 |               |           |               | Members               |                           |                         |                                                    |
|-----------------------|---------------|-----------|---------------|-----------------------|---------------------------|-------------------------|----------------------------------------------------|
| RESULTS FOR 2022-2023 |               |           |               | RESULTS FOR 2022-2023 |                           |                         |                                                    |
| QUARTER               | NEW CLUB GOAL | NEW CLUBS | DROPPED CLUBS | QUARTER M             | IEMBER GROWTH NET<br>GOAL | MEMBER GROWTH<br>ACTUAL | DROPPED MEMBERS<br>ACTUAL (including<br>transfers) |
| JULY/AUG/SEPT         | 21            | 2         | 5             | JULY/AUG/SEP          | T 344                     | 374                     | 325                                                |
| OCT/NOV/DEC           | 30            | 0         | 0             | OCT/NOV/DEC           | 415                       | 0                       | 0                                                  |
| JAN/FEB/MAR           | 18            | 0         | 0             | JAN/FEB/MAR           | 393                       | 0                       | 0                                                  |
| APR/MAY/JUNE          | 18            | 0         | 0             | APR/MAY/JUNE          | 361                       | 0                       | 0                                                  |

## GOALS AND ACTUAL NEW CLUBS CUMULATIVE