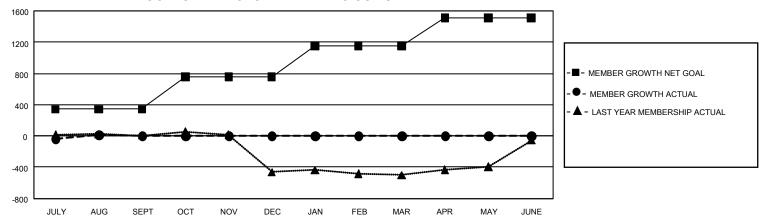

## GMT Constitutional Area 3, Group D

REPORT DOES NOT INCLUDE CLUBS IN UNDISTRICTED AREAS.

| Clubs                 |               |           |               | Members               |                           |                         |                                                    |
|-----------------------|---------------|-----------|---------------|-----------------------|---------------------------|-------------------------|----------------------------------------------------|
| RESULTS FOR 2022-2023 |               |           |               | RESULTS FOR 2022-2023 |                           |                         |                                                    |
| QUARTER               | NEW CLUB GOAL | NEW CLUBS | DROPPED CLUBS | QUARTER M             | IEMBER GROWTH NET<br>GOAL | MEMBER GROWTH<br>ACTUAL | DROPPED MEMBERS<br>ACTUAL (including<br>transfers) |
| JULY/AUG/SEPT         | 21            | 2         | 5             | JULY/AUG/SEP          | T 344                     | 374                     | 325                                                |
| OCT/NOV/DEC           | 30            | 0         | 0             | OCT/NOV/DEC           | 415                       | 0                       | 0                                                  |
| JAN/FEB/MAR           | 18            | 0         | 0             | JAN/FEB/MAR           | 393                       | 0                       | 0                                                  |
| APR/MAY/JUNE          | 18            | 0         | 0             | APR/MAY/JUNE          | 361                       | 0                       | 0                                                  |

## GOALS AND ACTUAL MEMBERS CUMULATIVE

| DROPPED CLUBS: 5 |     | 142 CLUBS OF 758 ADDED 1<br>OR MORE NEW MEMBERS | GENDER DISTRIBUTION       |                |  |
|------------------|-----|-------------------------------------------------|---------------------------|----------------|--|
|                  |     |                                                 | MALE                      | 7,259 (46.55%) |  |
|                  |     |                                                 | FEMALE                    | 8,331 (53.42%) |  |
| DROPPED MEMBERS  |     |                                                 | NON BINARY                | 0 (0.00%)      |  |
| DECEASED         | 23  |                                                 | PREFER NOT TO ANSWER      | 4 (0.03%)      |  |
| CLUB CANCELLED   | 2   |                                                 | TOTAL FAMILY UNIT MEMBERS | 5,469          |  |
| OTHER            | 300 | CLICK HERE FOR                                  |                           |                |  |
| TOTAL            | 325 | CUMULATIVE MEMBERSHIP DATA                      | FAMILY MEMBERS PAYING HA  | LF DUES 3,129  |  |